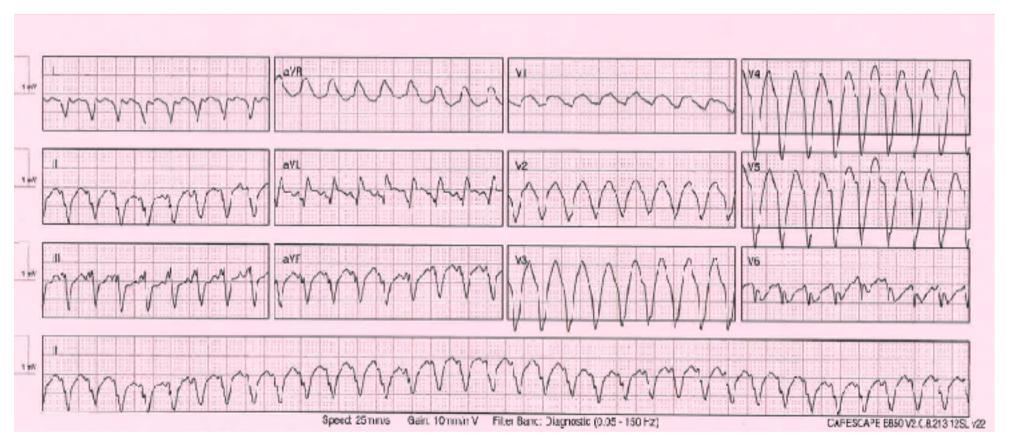

IMAGE OF THE WEEK JULY 25

An 80 yo man presents with sudden onset of dyspnoea and palpitations

This is his ECG

- List 3 key abnormalities on the ECG
- List 3 differential diagnoses for this rhythm
- List 3 features on history that will help distinguish between these diagnoses
- List 3 features on examination that will help distinguish between these diagnoses
- List 3 features that you would look for on the ECG that will help distinguish between these diagnoses