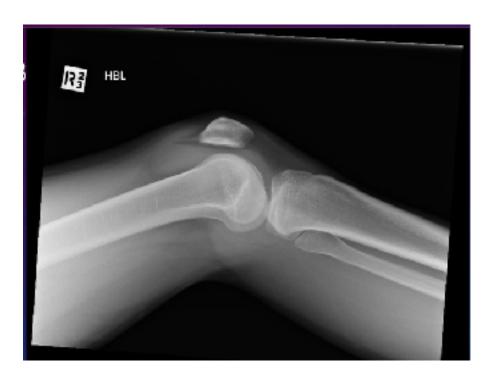

## Question 1.

A 48 year old female pedestrian vs car. She was wearing headphones and didn't hear the car turning. Collision to knee with car bumper. Isolated injury but non weight bearing since.

Describe and interpret the images below.

Discuss your management