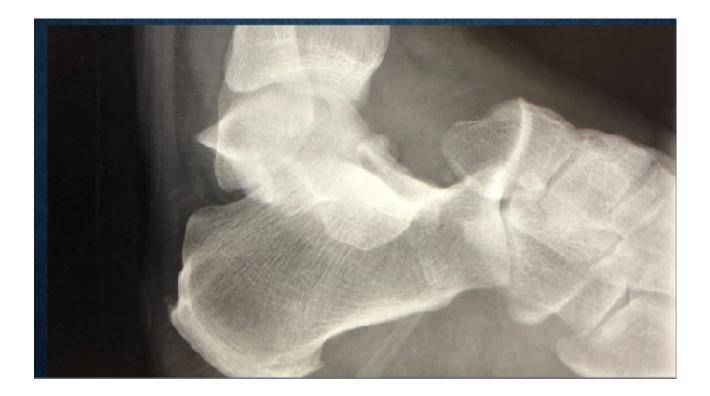

## Question.2.

34 year old motorbikerider, travellling ~50kph and wearing normal runners. When attempting to avoid collision with another vehicle instinctively put out his foot as his motorbike veered off road.

He describes acute pain and dyseasthesia to his toes. There is deformity to his ankle and midfoot.

Describe and interpret the image below.

Discuss your management