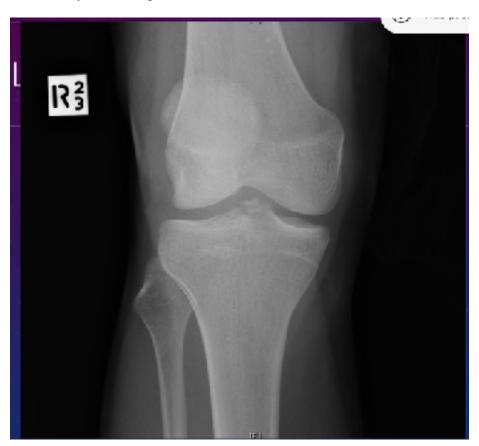

## Question 1.

A 48 year old female pedestrian vs car. She was wearing headphones and didn't hear the car turning. Collision to knee with car bumper. Isolated injury but non weight bearing since.

Describe and interpret the images below.

Discuss your management